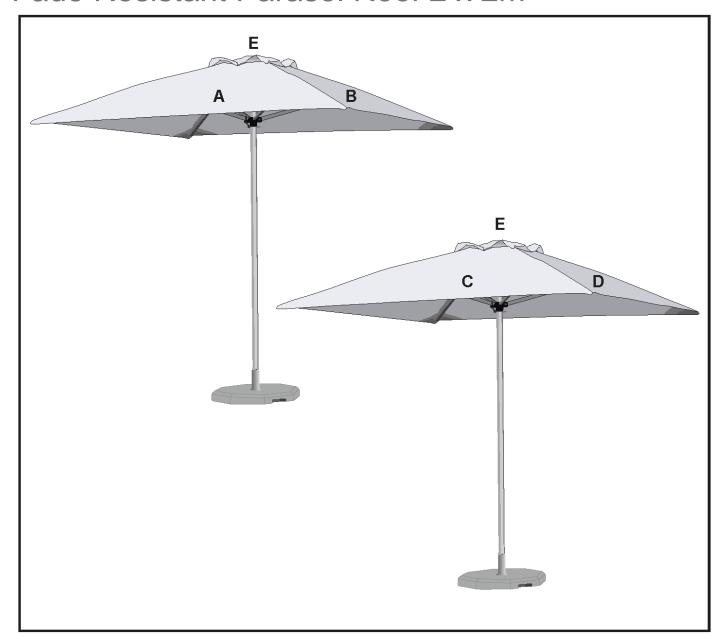

#### **Position A**

1. Digital Display (DD)
Full Colour

Size: 2270mm wide x 1080mm high

#### **Position C**

1. Digital Display (DD)
Full Colour
Size: 2270mm wide x 1080mm high

#### **Position E**

1. Digital Display (DD) Full Colour

Size: 646mm wide x 646mm high

#### **Position B**

1. Digital Display (DD)
Full Colour
Size: 2270mm wide x 1080mm high

#### **Position D**

1. Digital Display (DD) Full Colour

Size: 2270mm wide x 1080mm high